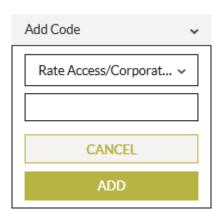

Step 3. Click on Add code and select Rate Access/Corporate from the drop down list. Enter your access code and click Add button

Step 4. You can now see all the available room types based on the contracted event rate and you can go ahead and select which room type you want to book.